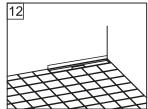

#### Poznámka:

- pokud chcete použít 3 cm sifon, prosím následujte pokyny od bodu 1. - pokud chcete sifon 5 cm, následujte pokyny dle bodů 3.

- Odřízněte část položky B v místě označení pro dosažení 3 cm sifonu 1.
- Odřízněte část položky C v místě označení pro dosažení 3 cm sifonu 2.
- 3. Dejte gumové těsnění D do položky B
- Použiite vazelínu (v balení) a netřete gumový povrch v místě spojení s částí A 4.
- Spojte položku B s položkou A 5.
- Použiite šrouby (položka E) k zafixování nožiček (část H) s podlahovým žlabem 6.
- Spojte uzemnění se šroubem (část E) 7.
- 8. Spojte odpadní potrubí s částí B
- Ujistěte se, že žlab je ve vodorovné poloze úpravou délky nožiček (osa X a Y) napojte zemní drát na uzemňovací 9. body žlabu.
- Použijte tmel (beton, lepidlo), aby povrch podlahy byl ve stejné úrovni s hranou žlabu Použijte hydroizolační těsnící pásku Dokončete obkládání koupelny 10.
- 11.
- 12.
- 13.. Vložte část C zápachovou uzávěru do sifonu a přikryjte krytem

### Poznámka:

- Ak chcete použiť 3 cm sifón, prosím nasledujte pokyny podľa bodov 1. - Ak chcete sifón 5 cm. nasleduite pokyny podľa bodov 3.

- 1. Odrežte časť položky B v mieste označenie pre dosiahnutie 3 cm sifónu
- 2. Odrežte časť položky C v mieste označenie pre dosiahnutie 3 cm sifónu
- 3. Dajte gumové tesnenie D do položky B
- 4. Použite vazelínu (v balení) a netrite gumový povrch v mieste spojenia s časťou A
- 5. Spojte položku B s položkou A
- 6. Použite skrutky (položka E) k zafixovaniu nožičiek (časť H) s podlahovým žľabom
- 7. Spojte uzemnenie so skrutkou (časť E)
- 8. Spojte odpadové potrubie s časťou B
- 9. Uistite sa, že žľab je vo vodorovnej polohe úpravou dĺžky nožičiek (os X a Y) napojte zemný drôt na uzemňovacie bodv žľabu.
- 10. Použite tmel (betón, lepidlo), aby povrch podlahy bol v rovnakej úrovni s hranou žľabu
- 11. Použite hydroizolačné tesniace pásky
- 12. Dokončite obkladanie kúpeľne
- 13. Vložte časť C zápachovým uzáveru do sifónu a prikryte krytom