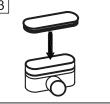

#### Poznámka:

- pokud chcete použít 3 cm sifon, prosím následujte pokyny od bodu 1. - pokud chcete sifon 5 cm, následujte pokyny dle bodů 3.

- Odřízněte část položky B v místě označení pro dosažení 3 cm sifonu 1.
- Odřízněte část položky C v místě označení pro dosažení 3 cm sifonu 2.
- 3. Dejte gumové těsnění D do položky B
- Použiite vazelínu (v balení) a netřete gumový povrch v místě spojení s částí A 4.
- Spojte položku B s položkou A 5.
- Použiite šrouby (položka E) k zafixování nožiček (část H) s podlahovým žlabem 6.
- Spojte uzemnění se šroubem (část E) 7.
- 8. Spojte odpadní potrubí s částí B
- Ujistěte se, že žlab je ve vodorovné poloze úpravou délky nožiček (osa X a Y) napojte zemní drát na uzemňovací 9. body žlabu.
- Použijte tmel (beton, lepidlo), aby povrch podlahy byl ve stejné úrovni s hranou žlabu Použijte hydroizolační těsnící pásku Dokončete obkládání koupelny 10.
- 11.
- 12.
- 13.. Vložte část C zápachovou uzávěru do sifonu a přikryjte krytem

### Poznámka:

- Ak chcete použiť 3 cm sifón, prosím nasledujte pokyny podľa bodov 1. - Ak chcete sifón 5 cm. nasleduite pokyny podľa bodov 3.

- 1. Odrežte časť položky B v mieste označenie pre dosiahnutie 3 cm sifónu
- 2. Odrežte časť položky C v mieste označenie pre dosiahnutie 3 cm sifónu
- 3. Dajte gumové tesnenie D do položky B
- 4. Použite vazelínu (v balení) a netrite gumový povrch v mieste spojenia s časťou A
- 5. Spojte položku B s položkou A
- 6. Použite skrutky (položka E) k zafixovaniu nožičiek (časť H) s podlahovým žľabom
- 7. Spojte uzemnenie so skrutkou (časť E)
- 8. Spojte odpadové potrubie s časťou B
- 9. Uistite sa, že žľab je vo vodorovnej polohe úpravou dĺžky nožičiek (os X a Y) napojte zemný drôt na uzemňovacie bodv žľabu.
- 10. Použite tmel (betón, lepidlo), aby povrch podlahy bol v rovnakej úrovni s hranou žľabu
- 11. Použite hydroizolačné tesniace pásky
- 12. Dokončite obkladanie kúpeľne
- 13. Vložte časť C zápachovým uzáveru do sifónu a prikryte krytom