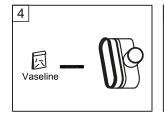

#### Poznámka:

- pokud chcete použít 3 cm sifon, prosím následujte pokyny od bodu 1. - pokud chcete sifon 5 cm, následujte pokyny dle bodů 3.

- Odřízněte část položky B v místě označení pro dosažení 3 cm sifonu 1.
- Odřízněte část položky C v místě označení pro dosažení 3 cm sifonu 2.
- 3. Dejte gumové těsnění D do položky B
- Použiite vazelínu (v balení) a netřete gumový povrch v místě spojení s částí A 4.
- Spojte položku B s položkou A 5.
- Použiite šrouby (položka E) k zafixování nožiček (část H) s podlahovým žlabem 6.
- Spojte uzemnění se šroubem (část E) 7.
- 8. Spojte odpadní potrubí s částí B
- Ujistěte se, že žlab je ve vodorovné poloze úpravou délky nožiček (osa X a Y) napojte zemní drát na uzemňovací 9. body žlabu.
- Použijte tmel (beton, lepidlo), aby povrch podlahy byl ve stejné úrovni s hranou žlabu Použijte hydroizolační těsnící pásku Dokončete obkládání koupelny 10.
- 11.
- 12.
- 13.. Vložte část C zápachovou uzávěru do sifonu a přikryjte krytem

### Poznámka:

- Ak chcete použiť 3 cm sifón, prosím nasledujte pokyny podľa bodov 1. - Ak chcete sifón 5 cm. nasleduite pokyny podľa bodov 3.

- 1. Odrežte časť položky B v mieste označenie pre dosiahnutie 3 cm sifónu
- 2. Odrežte časť položky C v mieste označenie pre dosiahnutie 3 cm sifónu
- 3. Dajte gumové tesnenie D do položky B
- 4. Použite vazelínu (v balení) a netrite gumový povrch v mieste spojenia s časťou A
- 5. Spojte položku B s položkou A
- 6. Použite skrutky (položka E) k zafixovaniu nožičiek (časť H) s podlahovým žľabom
- 7. Spojte uzemnenie so skrutkou (časť E)
- 8. Spojte odpadové potrubie s časťou B
- 9. Uistite sa, že žľab je vo vodorovnej polohe úpravou dĺžky nožičiek (os X a Y) napojte zemný drôt na uzemňovacie bodv žľabu.
- 10. Použite tmel (betón, lepidlo), aby povrch podlahy bol v rovnakej úrovni s hranou žľabu
- 11. Použite hydroizolačné tesniace pásky
- 12. Dokončite obkladanie kúpeľne
- 13. Vložte časť C zápachovým uzáveru do sifónu a prikryte krytom