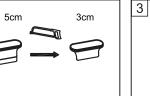

#### Poznámka:

- pokud chcete použít 3 cm sifon, prosím následujte pokyny od bodu 1. - pokud chcete sifon 5 cm, následujte pokyny dle bodů 3.

- Odřízněte část položky B v místě označení pro dosažení 3 cm sifonu 1.
- Odřízněte část položky C v místě označení pro dosažení 3 cm sifonu 2.
- 3. Dejte gumové těsnění D do položky B
- Použiite vazelínu (v balení) a netřete gumový povrch v místě spojení s částí A 4.
- Spojte položku B s položkou A 5.
- Použiite šrouby (položka E) k zafixování nožiček (část H) s podlahovým žlabem 6.
- Spojte uzemnění se šroubem (část E) 7.
- 8. Spojte odpadní potrubí s částí B
- Ujistěte se, že žlab je ve vodorovné poloze úpravou délky nožiček (osa X a Y) napojte zemní drát na uzemňovací 9. body žlabu.
- Použijte tmel (beton, lepidlo), aby povrch podlahy byl ve stejné úrovni s hranou žlabu Použijte hydroizolační těsnící pásku Dokončete obkládání koupelny 10.
- 11.
- 12.
- 13.. Vložte část C zápachovou uzávěru do sifonu a přikryjte krytem

### Poznámka:

- Ak chcete použiť 3 cm sifón, prosím nasledujte pokyny podľa bodov 1. - Ak chcete sifón 5 cm. nasleduite pokyny podľa bodov 3.

- 1. Odrežte časť položky B v mieste označenie pre dosiahnutie 3 cm sifónu
- 2. Odrežte časť položky C v mieste označenie pre dosiahnutie 3 cm sifónu
- 3. Dajte gumové tesnenie D do položky B
- 4. Použite vazelínu (v balení) a netrite gumový povrch v mieste spojenia s časťou A
- 5. Spojte položku B s položkou A
- 6. Použite skrutky (položka E) k zafixovaniu nožičiek (časť H) s podlahovým žľabom
- 7. Spojte uzemnenie so skrutkou (časť E)
- 8. Spojte odpadové potrubie s časťou B
- 9. Uistite sa, že žľab je vo vodorovnej polohe úpravou dĺžky nožičiek (os X a Y) napojte zemný drôt na uzemňovacie bodv žľabu.
- 10. Použite tmel (betón, lepidlo), aby povrch podlahy bol v rovnakej úrovni s hranou žľabu
- 11. Použite hydroizolačné tesniace pásky
- 12. Dokončite obkladanie kúpeľne
- 13. Vložte časť C zápachovým uzáveru do sifónu a prikryte krytom