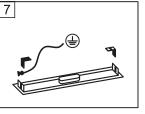

#### Poznámka:

- pokud chcete použít 3 cm sifon, prosím následujte pokyny od bodu 1. - pokud chcete sifon 5 cm, následujte pokyny dle bodů 3.

- Odřízněte část položky B v místě označení pro dosažení 3 cm sifonu 1.
- Odřízněte část položky C v místě označení pro dosažení 3 cm sifonu 2.
- 3. Dejte gumové těsnění D do položky B
- Použiite vazelínu (v balení) a netřete gumový povrch v místě spojení s částí A 4.
- Spojte položku B s položkou A 5.
- Použiite šrouby (položka E) k zafixování nožiček (část H) s podlahovým žlabem 6.
- Spojte uzemnění se šroubem (část E) 7.
- 8. Spojte odpadní potrubí s částí B
- Ujistěte se, že žlab je ve vodorovné poloze úpravou délky nožiček (osa X a Y) napojte zemní drát na uzemňovací 9. body žlabu.
- Použijte tmel (beton, lepidlo), aby povrch podlahy byl ve stejné úrovni s hranou žlabu Použijte hydroizolační těsnící pásku Dokončete obkládání koupelny 10.
- 11.
- 12.
- 13.. Vložte část C zápachovou uzávěru do sifonu a přikryjte krytem

### Poznámka:

- Ak chcete použiť 3 cm sifón, prosím nasledujte pokyny podľa bodov 1. - Ak chcete sifón 5 cm. nasleduite pokyny podľa bodov 3.

- 1. Odrežte časť položky B v mieste označenie pre dosiahnutie 3 cm sifónu
- 2. Odrežte časť položky C v mieste označenie pre dosiahnutie 3 cm sifónu
- 3. Dajte gumové tesnenie D do položky B
- 4. Použite vazelínu (v balení) a netrite gumový povrch v mieste spojenia s časťou A
- 5. Spojte položku B s položkou A
- 6. Použite skrutky (položka E) k zafixovaniu nožičiek (časť H) s podlahovým žľabom
- 7. Spojte uzemnenie so skrutkou (časť E)
- 8. Spojte odpadové potrubie s časťou B
- 9. Uistite sa, že žľab je vo vodorovnej polohe úpravou dĺžky nožičiek (os X a Y) napojte zemný drôt na uzemňovacie bodv žľabu.
- 10. Použite tmel (betón, lepidlo), aby povrch podlahy bol v rovnakej úrovni s hranou žľabu
- 11. Použite hydroizolačné tesniace pásky
- 12. Dokončite obkladanie kúpeľne
- 13. Vložte časť C zápachovým uzáveru do sifónu a prikryte krytom