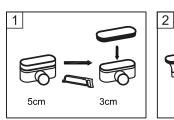

#### Poznámka:

- pokud chcete použít 3 cm sifon, prosím následujte pokyny od bodu 1. - pokud chcete sifon 5 cm, následujte pokyny dle bodů 3.

- Odřízněte část položky B v místě označení pro dosažení 3 cm sifonu 1.
- Odřízněte část položky C v místě označení pro dosažení 3 cm sifonu 2.
- 3. Dejte gumové těsnění D do položky B
- Použiite vazelínu (v balení) a netřete gumový povrch v místě spojení s částí A 4.
- Spojte položku B s položkou A 5.
- Použiite šrouby (položka E) k zafixování nožiček (část H) s podlahovým žlabem 6.
- Spojte uzemnění se šroubem (část E) 7.
- 8. Spojte odpadní potrubí s částí B
- Ujistěte se, že žlab je ve vodorovné poloze úpravou délky nožiček (osa X a Y) napojte zemní drát na uzemňovací 9. body žlabu.
- Použijte tmel (beton, lepidlo), aby povrch podlahy byl ve stejné úrovni s hranou žlabu Použijte hydroizolační těsnící pásku Dokončete obkládání koupelny 10.
- 11.
- 12.
- 13.. Vložte část C zápachovou uzávěru do sifonu a přikryjte krytem

### Poznámka:

- Ak chcete použiť 3 cm sifón, prosím nasledujte pokyny podľa bodov 1. - Ak chcete sifón 5 cm. nasleduite pokyny podľa bodov 3.

- 1. Odrežte časť položky B v mieste označenie pre dosiahnutie 3 cm sifónu
- 2. Odrežte časť položky C v mieste označenie pre dosiahnutie 3 cm sifónu
- 3. Dajte gumové tesnenie D do položky B
- 4. Použite vazelínu (v balení) a netrite gumový povrch v mieste spojenia s časťou A
- 5. Spojte položku B s položkou A
- 6. Použite skrutky (položka E) k zafixovaniu nožičiek (časť H) s podlahovým žľabom
- 7. Spojte uzemnenie so skrutkou (časť E)
- 8. Spojte odpadové potrubie s časťou B
- 9. Uistite sa, že žľab je vo vodorovnej polohe úpravou dĺžky nožičiek (os X a Y) napojte zemný drôt na uzemňovacie bodv žľabu.
- 10. Použite tmel (betón, lepidlo), aby povrch podlahy bol v rovnakej úrovni s hranou žľabu
- 11. Použite hydroizolačné tesniace pásky
- 12. Dokončite obkladanie kúpeľne
- 13. Vložte časť C zápachovým uzáveru do sifónu a prikryte krytom