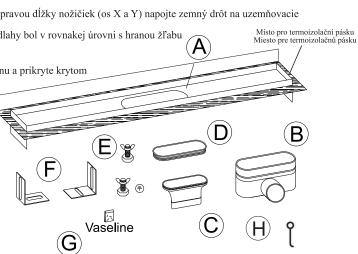

#### Poznámka:

- pokud chcete použít 3 cm sifon, prosím následujte pokyny od bodu 1. - pokud chcete sifon 5 cm, následujte pokyny dle bodů 3.

- Odřízněte část položky B v místě označení pro dosažení 3 cm sifonu 1.
- Odřízněte část položky C v místě označení pro dosažení 3 cm sifonu 2.
- 3. Dejte gumové těsnění D do položky B
- Použiite vazelínu (v balení) a netřete gumový povrch v místě spojení s částí A 4.
- Spojte položku B s položkou A 5.
- Použiite šrouby (položka E) k zafixování nožiček (část H) s podlahovým žlabem 6.
- Spojte uzemnění se šroubem (část E) 7.
- 8. Spojte odpadní potrubí s částí B
- Ujistěte se, že žlab je ve vodorovné poloze úpravou délky nožiček (osa X a Y) napojte zemní drát na uzemňovací 9. body žlabu.
- Použijte tmel (beton, lepidlo), aby povrch podlahy byl ve stejné úrovni s hranou žlabu Použijte hydroizolační těsnící pásku Dokončete obkládání koupelny 10.
- 11.
- 12.
- 13.. Vložte část C zápachovou uzávěru do sifonu a přikryjte krytem

### Poznámka:

- Ak chcete použiť 3 cm sifón, prosím nasledujte pokyny podľa bodov 1. - Ak chcete sifón 5 cm. nasleduite pokyny podľa bodov 3.

- 1. Odrežte časť položky B v mieste označenie pre dosiahnutie 3 cm sifónu
- 2. Odrežte časť položky C v mieste označenie pre dosiahnutie 3 cm sifónu
- 3. Dajte gumové tesnenie D do položky B
- 4. Použite vazelínu (v balení) a netrite gumový povrch v mieste spojenia s časťou A
- 5. Spojte položku B s položkou A
- 6. Použite skrutky (položka E) k zafixovaniu nožičiek (časť H) s podlahovým žľabom
- 7. Spojte uzemnenie so skrutkou (časť E)
- 8. Spojte odpadové potrubie s časťou B
- 9. Uistite sa, že žľab je vo vodorovnej polohe úpravou dĺžky nožičiek (os X a Y) napojte zemný drôt na uzemňovacie bodv žľabu.
- 10. Použite tmel (betón, lepidlo), aby povrch podlahy bol v rovnakej úrovni s hranou žľabu
- 11. Použite hydroizolačné tesniace pásky
- 12. Dokončite obkladanie kúpeľne
- 13. Vložte časť C zápachovým uzáveru do sifónu a prikryte krytom

Součástí balení je nástroj pro vytahování a čištění sifonu. (H)

Súčasťou balenia je nástroj pre vyťahovanie a čistenie sifónu. (H)

5

8