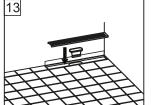

#### Poznámka:

- pokud chcete použít 3 cm sifon, prosím následujte pokyny od bodu 1. - pokud chcete sifon 5 cm, následujte pokyny dle bodů 3.

- Odřízněte část položky B v místě označení pro dosažení 3 cm sifonu 1.
- Odřízněte část položky C v místě označení pro dosažení 3 cm sifonu 2.
- 3. Dejte gumové těsnění D do položky B
- Použiite vazelínu (v balení) a netřete gumový povrch v místě spojení s částí A 4.
- Spojte položku B s položkou A 5.
- Použiite šrouby (položka E) k zafixování nožiček (část H) s podlahovým žlabem 6.
- Spojte uzemnění se šroubem (část E) 7.
- 8. Spojte odpadní potrubí s částí B
- Ujistěte se, že žlab je ve vodorovné poloze úpravou délky nožiček (osa X a Y) napojte zemní drát na uzemňovací 9. body žlabu.
- Použijte tmel (beton, lepidlo), aby povrch podlahy byl ve stejné úrovni s hranou žlabu Použijte hydroizolační těsnící pásku Dokončete obkládání koupelny 10.
- 11.
- 12.
- 13.. Vložte část C zápachovou uzávěru do sifonu a přikryjte krytem

### Poznámka:

- Ak chcete použiť 3 cm sifón, prosím nasledujte pokyny podľa bodov 1. - Ak chcete sifón 5 cm. nasleduite pokyny podľa bodov 3.

- 1. Odrežte časť položky B v mieste označenie pre dosiahnutie 3 cm sifónu
- 2. Odrežte časť položky C v mieste označenie pre dosiahnutie 3 cm sifónu
- 3. Dajte gumové tesnenie D do položky B
- 4. Použite vazelínu (v balení) a netrite gumový povrch v mieste spojenia s časťou A
- 5. Spojte položku B s položkou A
- 6. Použite skrutky (položka E) k zafixovaniu nožičiek (časť H) s podlahovým žľabom
- 7. Spojte uzemnenie so skrutkou (časť E)
- 8. Spojte odpadové potrubie s časťou B
- 9. Uistite sa, že žľab je vo vodorovnej polohe úpravou dĺžky nožičiek (os X a Y) napojte zemný drôt na uzemňovacie bodv žľabu.
- 10. Použite tmel (betón, lepidlo), aby povrch podlahy bol v rovnakej úrovni s hranou žľabu
- 11. Použite hydroizolačné tesniace pásky
- 12. Dokončite obkladanie kúpeľne
- 13. Vložte časť C zápachovým uzáveru do sifónu a prikryte krytom