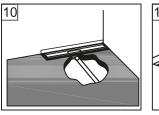

#### Poznámka:

- pokud chcete použít 3 cm sifon, prosím následujte pokyny od bodu 1. - pokud chcete sifon 5 cm, následujte pokyny dle bodů 3.

- Odřízněte část položky B v místě označení pro dosažení 3 cm sifonu 1.
- Odřízněte část položky C v místě označení pro dosažení 3 cm sifonu 2.
- 3. Dejte gumové těsnění D do položky B
- Použiite vazelínu (v balení) a netřete gumový povrch v místě spojení s částí A 4.
- Spojte položku B s položkou A 5.
- Použiite šrouby (položka E) k zafixování nožiček (část H) s podlahovým žlabem 6.
- Spojte uzemnění se šroubem (část E) 7.
- 8. Spojte odpadní potrubí s částí B
- Ujistěte se, že žlab je ve vodorovné poloze úpravou délky nožiček (osa X a Y) napojte zemní drát na uzemňovací 9. body žlabu.
- Použijte tmel (beton, lepidlo), aby povrch podlahy byl ve stejné úrovni s hranou žlabu Použijte hydroizolační těsnící pásku Dokončete obkládání koupelny 10.
- 11.
- 12.
- 13.. Vložte část C zápachovou uzávěru do sifonu a přikryjte krytem

### Poznámka:

- Ak chcete použiť 3 cm sifón, prosím nasledujte pokyny podľa bodov 1. - Ak chcete sifón 5 cm. nasleduite pokyny podľa bodov 3.

- 1. Odrežte časť položky B v mieste označenie pre dosiahnutie 3 cm sifónu
- 2. Odrežte časť položky C v mieste označenie pre dosiahnutie 3 cm sifónu
- 3. Dajte gumové tesnenie D do položky B
- 4. Použite vazelínu (v balení) a netrite gumový povrch v mieste spojenia s časťou A
- 5. Spojte položku B s položkou A
- 6. Použite skrutky (položka E) k zafixovaniu nožičiek (časť H) s podlahovým žľabom
- 7. Spojte uzemnenie so skrutkou (časť E)
- 8. Spojte odpadové potrubie s časťou B
- 9. Uistite sa, že žľab je vo vodorovnej polohe úpravou dĺžky nožičiek (os X a Y) napojte zemný drôt na uzemňovacie bodv žľabu.
- 10. Použite tmel (betón, lepidlo), aby povrch podlahy bol v rovnakej úrovni s hranou žľabu
- 11. Použite hydroizolačné tesniace pásky
- 12. Dokončite obkladanie kúpeľne
- 13. Vložte časť C zápachovým uzáveru do sifónu a prikryte krytom