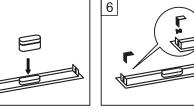

#### Poznámka:

- pokud chcete použít 3 cm sifon, prosím následujte pokyny od bodu 1. - pokud chcete sifon 5 cm, následujte pokyny dle bodů 3.

- Odřízněte část položky B v místě označení pro dosažení 3 cm sifonu 1.
- Odřízněte část položky C v místě označení pro dosažení 3 cm sifonu 2.
- 3. Dejte gumové těsnění D do položky B
- Použiite vazelínu (v balení) a netřete gumový povrch v místě spojení s částí A 4.
- Spojte položku B s položkou A 5.
- Použiite šrouby (položka E) k zafixování nožiček (část H) s podlahovým žlabem 6.
- Spojte uzemnění se šroubem (část E) 7.
- 8. Spojte odpadní potrubí s částí B
- Ujistěte se, že žlab je ve vodorovné poloze úpravou délky nožiček (osa X a Y) napojte zemní drát na uzemňovací 9. body žlabu.
- Použijte tmel (beton, lepidlo), aby povrch podlahy byl ve stejné úrovni s hranou žlabu Použijte hydroizolační těsnící pásku Dokončete obkládání koupelny 10.
- 11.
- 12.
- 13.. Vložte část C zápachovou uzávěru do sifonu a přikryjte krytem

### Poznámka:

- Ak chcete použiť 3 cm sifón, prosím nasledujte pokyny podľa bodov 1. - Ak chcete sifón 5 cm. nasleduite pokyny podľa bodov 3.

- 1. Odrežte časť položky B v mieste označenie pre dosiahnutie 3 cm sifónu
- 2. Odrežte časť položky C v mieste označenie pre dosiahnutie 3 cm sifónu
- 3. Dajte gumové tesnenie D do položky B
- 4. Použite vazelínu (v balení) a netrite gumový povrch v mieste spojenia s časťou A
- 5. Spojte položku B s položkou A
- 6. Použite skrutky (položka E) k zafixovaniu nožičiek (časť H) s podlahovým žľabom
- 7. Spojte uzemnenie so skrutkou (časť E)
- 8. Spojte odpadové potrubie s časťou B
- 9. Uistite sa, že žľab je vo vodorovnej polohe úpravou dĺžky nožičiek (os X a Y) napojte zemný drôt na uzemňovacie bodv žľabu.
- 10. Použite tmel (betón, lepidlo), aby povrch podlahy bol v rovnakej úrovni s hranou žľabu
- 11. Použite hydroizolačné tesniace pásky
- 12. Dokončite obkladanie kúpeľne
- 13. Vložte časť C zápachovým uzáveru do sifónu a prikryte krytom