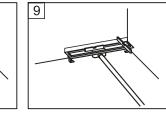

#### Poznámka:

- pokud chcete použít 3 cm sifon, prosím následujte pokyny od bodu 1. - pokud chcete sifon 5 cm, následujte pokyny dle bodů 3.

- Odřízněte část položky B v místě označení pro dosažení 3 cm sifonu 1.
- Odřízněte část položky C v místě označení pro dosažení 3 cm sifonu 2.
- 3. Dejte gumové těsnění D do položky B
- Použiite vazelínu (v balení) a netřete gumový povrch v místě spojení s částí A 4.
- Spojte položku B s položkou A 5.
- Použiite šrouby (položka E) k zafixování nožiček (část H) s podlahovým žlabem 6.
- Spojte uzemnění se šroubem (část E) 7.
- 8. Spojte odpadní potrubí s částí B
- Ujistěte se, že žlab je ve vodorovné poloze úpravou délky nožiček (osa X a Y) napojte zemní drát na uzemňovací 9. body žlabu.
- Použijte tmel (beton, lepidlo), aby povrch podlahy byl ve stejné úrovni s hranou žlabu Použijte hydroizolační těsnící pásku Dokončete obkládání koupelny 10.
- 11.
- 12.
- 13.. Vložte část C zápachovou uzávěru do sifonu a přikryjte krytem

### Poznámka:

- Ak chcete použiť 3 cm sifón, prosím nasledujte pokyny podľa bodov 1. - Ak chcete sifón 5 cm. nasleduite pokyny podľa bodov 3.

- 1. Odrežte časť položky B v mieste označenie pre dosiahnutie 3 cm sifónu
- 2. Odrežte časť položky C v mieste označenie pre dosiahnutie 3 cm sifónu
- 3. Dajte gumové tesnenie D do položky B
- 4. Použite vazelínu (v balení) a netrite gumový povrch v mieste spojenia s časťou A
- 5. Spojte položku B s položkou A
- 6. Použite skrutky (položka E) k zafixovaniu nožičiek (časť H) s podlahovým žľabom
- 7. Spojte uzemnenie so skrutkou (časť E)
- 8. Spojte odpadové potrubie s časťou B
- 9. Uistite sa, že žľab je vo vodorovnej polohe úpravou dĺžky nožičiek (os X a Y) napojte zemný drôt na uzemňovacie bodv žľabu.
- 10. Použite tmel (betón, lepidlo), aby povrch podlahy bol v rovnakej úrovni s hranou žľabu
- 11. Použite hydroizolačné tesniace pásky
- 12. Dokončite obkladanie kúpeľne
- 13. Vložte časť C zápachovým uzáveru do sifónu a prikryte krytom